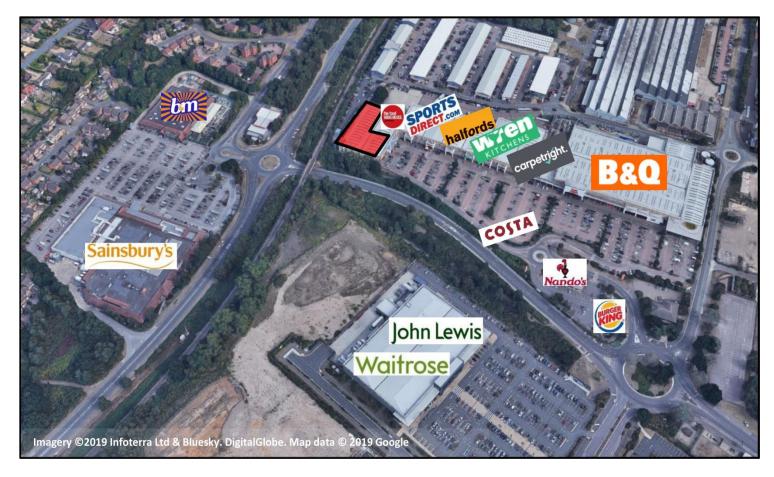

Euro Retail Park is located approximately 1.5 miles south east of Ipswich town centre within an established out of town retail destination. Other occupiers within Euro Retail Park, which provides over 210,000 sq ft of retail accommodation together with three restaurant units, include Sports Direct, B&Q, Wren and Halfords. The scheme also benefits from being situated within close proximity to other food and non food retail developments including Futura Retail Park, John Lewis/Waitrose, Sainsbury's and the recently opened B&M store within the former Homebase.