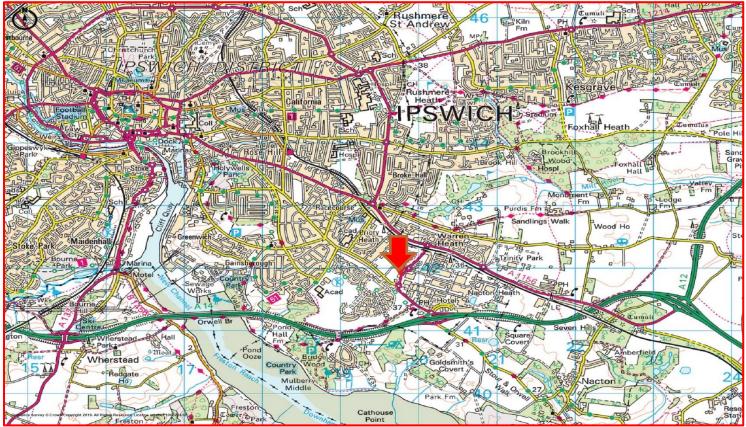

#### LOCATION

Ipswich is the county town of Suffolk located approximately 19 miles north east of Colchester and 54 miles east of Cambridge. The town has good road communication to a substantial catchment population via the A12 and A14.