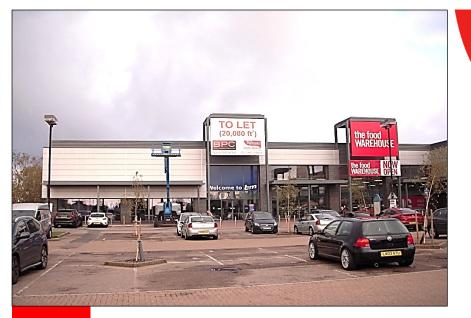

Euro Retail Park is located approximately 1.5 miles south east of Ipswich town centre within an established out of town retail destination. Other occupiers within Euro Retail Park, which provides over 210,000 sq ft of retail accommodation together with three restaurant units, include Sports Direct, B&Q, Wren and Halfords. The scheme also benefits from being situated within close proximity to other food and non food retail developments including Futura Retail Park, John Lewis/Waitrose, Sainsbury's and the recently opened B&M store within the former Homebase.