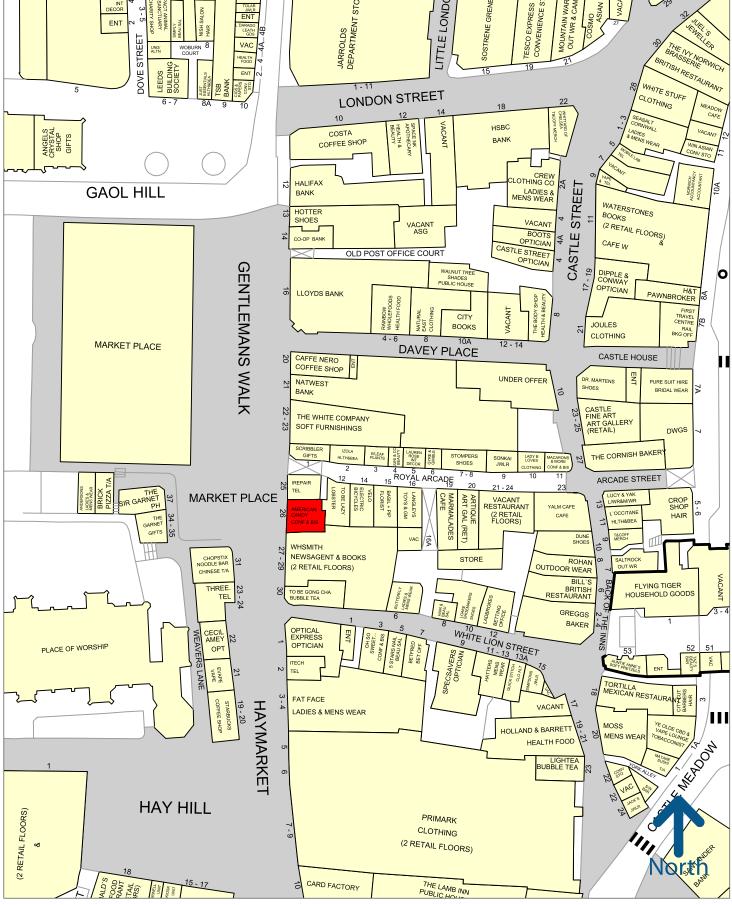

### 26 GENTLEMANS WALK, NORWICH, NR2 1NA

### **LOCATION**

The property occupies a central position within Norwich's prime retail location adjacent to **WHSmith** and in the immediate vicinity of **The White Company, FatFace, Primark, Caffé Nero** and numerous other multiple retailers.

Experian Goad Plan Created: 23/08/2024 Created By: Francis Darrah