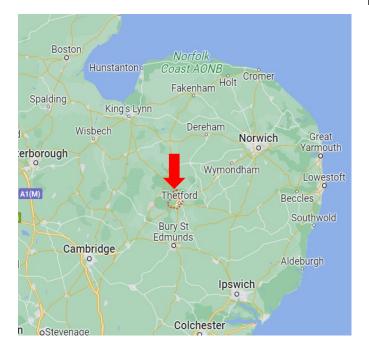

#### **LOCATION**

Thetford, situated at the centre of the Cambridge Norwich Tech Corridor <a href="https://www.techcorridor.co.uk/">https://www.techcorridor.co.uk/</a> has a population of approximately 24,340 (2011 Census) with over 250,000 people within a 30 minute drive time. The town is identified for significant growth with 6,000 more homes planned or under construction.

Thetford has excellent road communication to Cambridge situated 34 miles to the south west and to Norwich situated 31 miles to the north east via the A14 and A11 dual carriageways.

Thetford is located approximately 88 miles north-east of London with an approx. travel time of 1 hr 40 min via the A11 and M11. On an average day there are 53 trains travelling from Thetford to London, the fastest route taking approximately 2 hours.