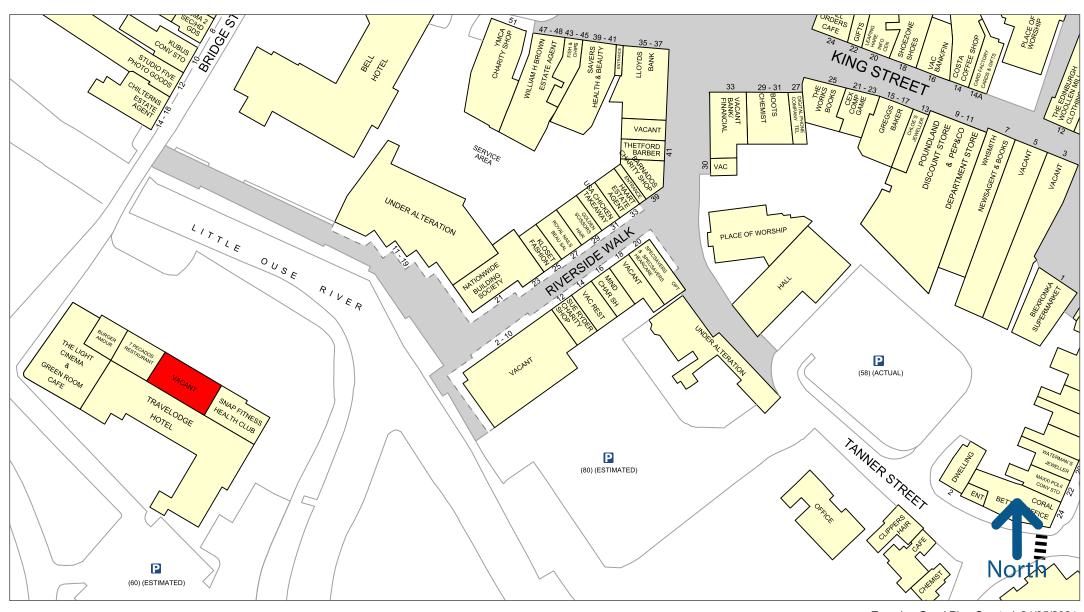

# THETFORD, 3 ANCHOR PLACE, IP24 3AQ ADJACENT TO TRAVELODGE, THE LIGHT AND SNAP FITNESS

- Fully fitted unit available to let within Anchor Place, Thetford.
- 2,249 sq ft plus external seating overlooking landscaped park and river.
- Town identified for significant growth with 6,000 new homes planned/under construction.
- Excellent transport links with upgraded A11 and mainline rail.
- Within the Cambridge-Norwich "Tech Corridor".
- Free 60+ space car park.

#### **LOCATION**

Thetford, situated at the centre of the Cambridge Norwich Tech Corridor <a href="https://www.techcorridor.co.uk/">https://www.techcorridor.co.uk/</a> has a population of approximately 24,340 (2011 Census) with over 250,000 people within a 30 minute drive time. The town is identified for significant growth with 6,000 more homes planned or under construction.

In addition there is an external terrace overlooking the park and river.