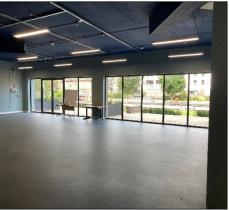

#### **ACCOMMODATION**

The property provides 2,249 sq ft accommodation and has the following approximate net internal areas:-

| Sales          | 1,765 sq ft | 163.97 sq m |
|----------------|-------------|-------------|
| Rear ancillary | 211 sq ft   | 19.60 sq m  |
| Kitchen        | 164 sq ft   | 15.23 sq m  |
| WC's           | 109 sq ft   | 10.12 sq ft |

In addition there is an external terrace overlooking the park and river.