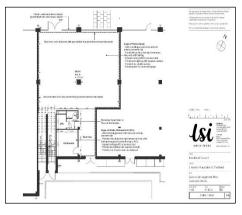

#### **ACCOMMODATION**

The property provides 2,249 sq ft accommodation and has the following approximate net internal areas:-

| Sales          | 1,765 sq ft | 163.97 sq m |
|----------------|-------------|-------------|
| Rear ancillary | 211 sq ft   | 19.60 sq m  |
| Kitchen        | 164 sq ft   | 15.23 sq m  |
| WC's           | 109 sq ft   | 10.12 sq ft |