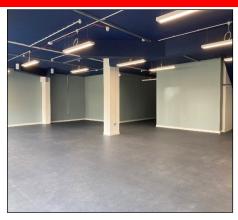

#### **ACCOMMODATION**

The property provides 2,249 sq ft accommodation and has the following approximate net internal areas:-

| Sales          | 1,765 sq ft | 163.97 sq m |
|----------------|-------------|-------------|
| Rear ancillary | 211 sq ft   | 19.60 sq m  |
| Kitchen        | 164 sq ft   | 15.23 sq m  |
| WC's           | 109 sq ft   | 10.12 sq ft |