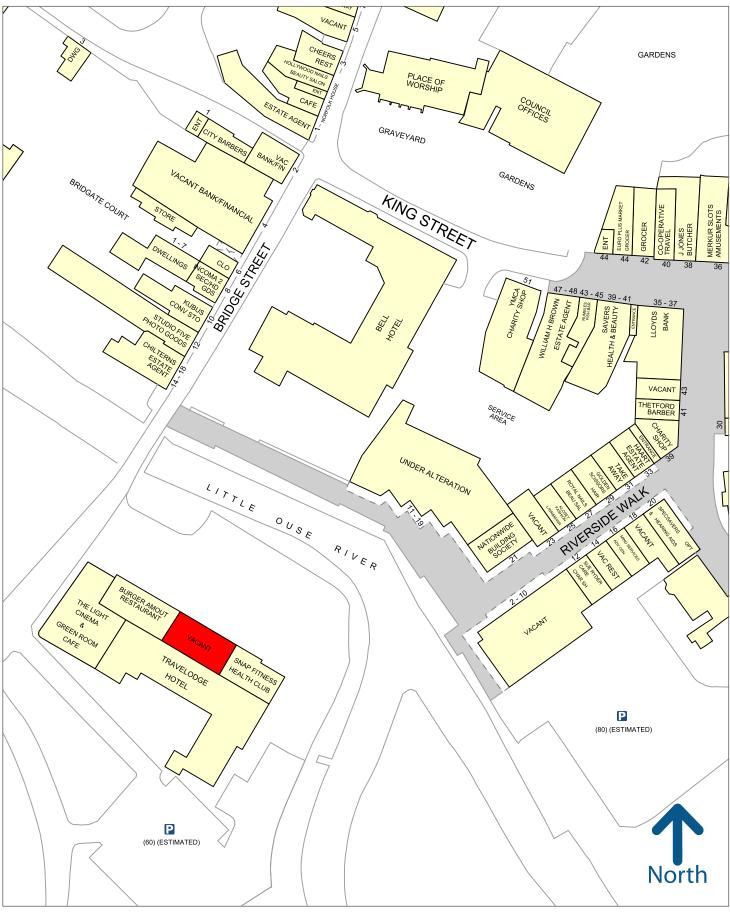

The unit is in a prominent location adjacent to **Snap Fitness Health Club** and **Travelodge, The Light Cinema,** and a 60 space carpark immediately adjacent to the building. **Thetford Grammar School** and **The Bell Hotel** are in proximity.