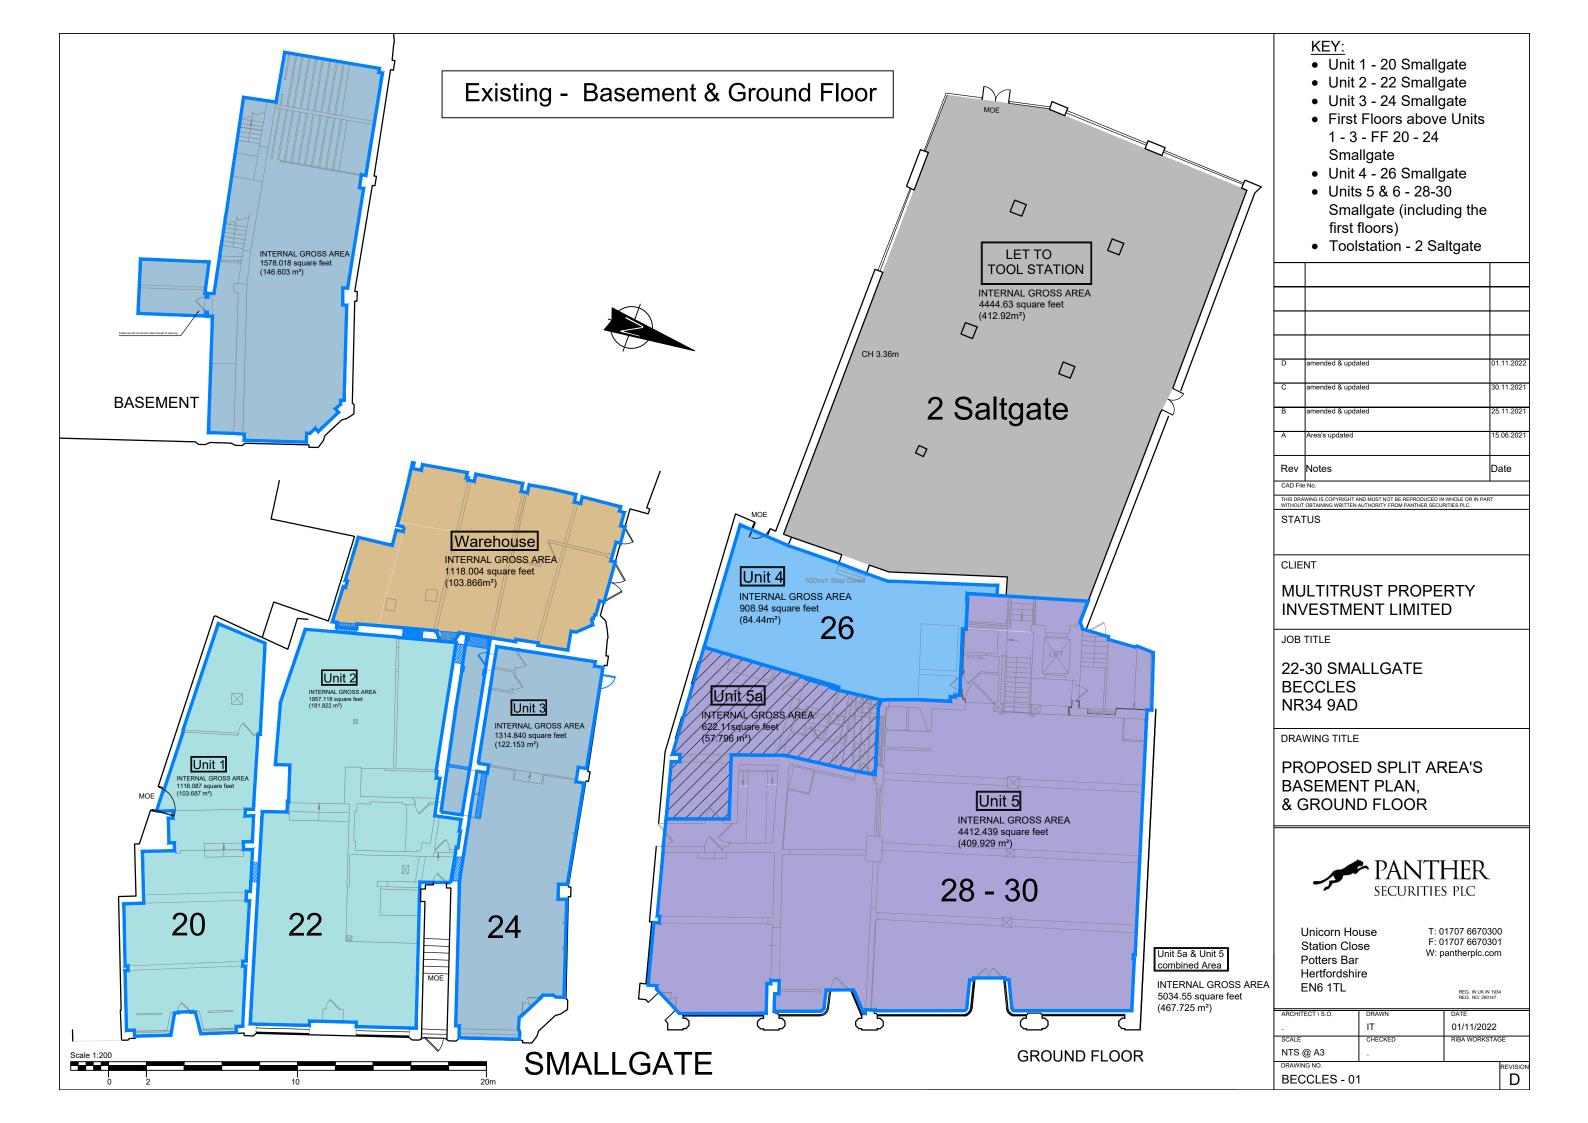

#### **ACCOMMODATION**

Previously part of the Beales Department Store refurbishment works have been undertaken by the owners to create individual units. 26 Smallgate comprises the following approximate floor area:-

Ground Floor 908.9 sq ft 84.4 sq m