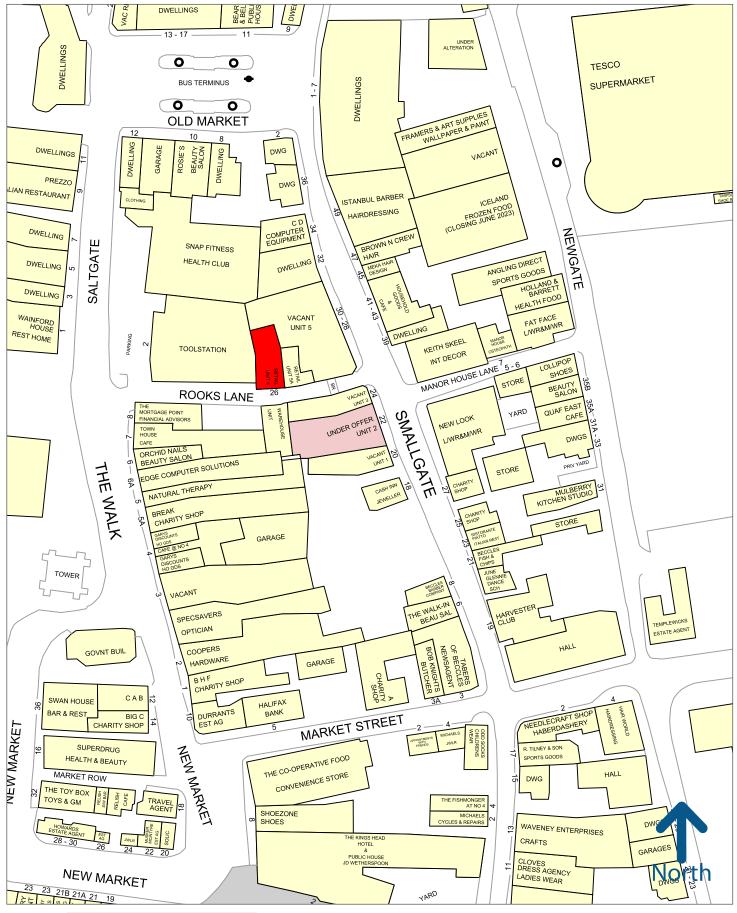

The ground floor shop unit is prominently located in the town centre on Smallgate directly opposite New Look and Manor House Lane which links to the Tesco Superstore and the main town car park with approx. 400 spaces.

Nearby retailers include **Tesco**, **Fat Face**, **Holland & Barrett**, **Tool Station**, **Snap Fitness** and **Angling Direct**.