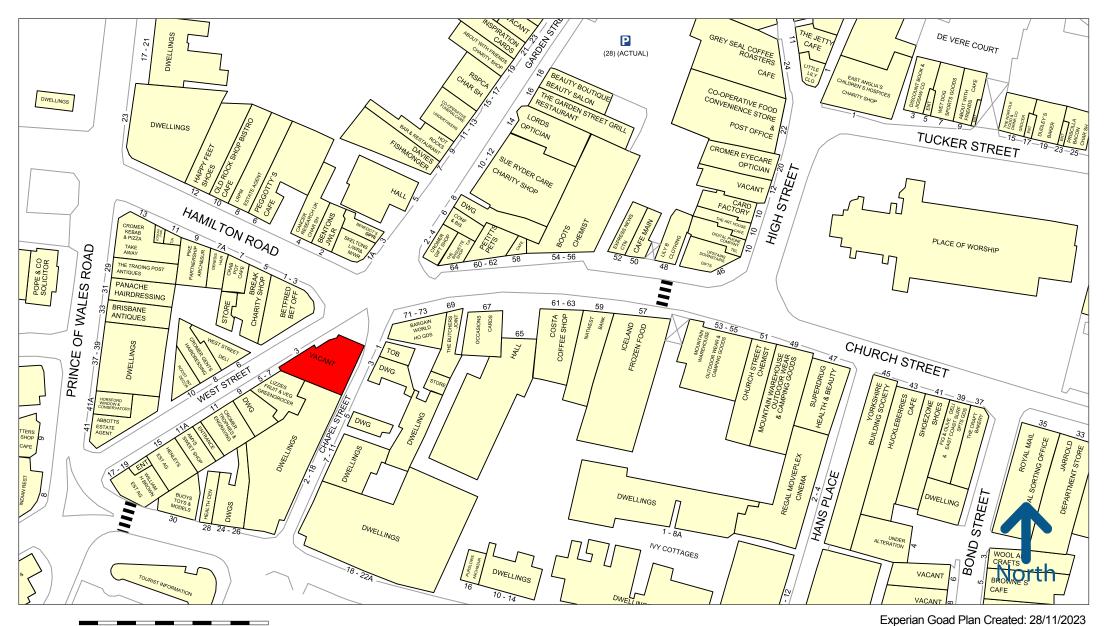

The property occupies a prominent corner location in the town centre at the junction of Church Street, with Chapel Street and Hamilton Road.

Other multiple retailers in the immediate vicinity include Iceland, Boots, Costa, and Mountain Warehouse