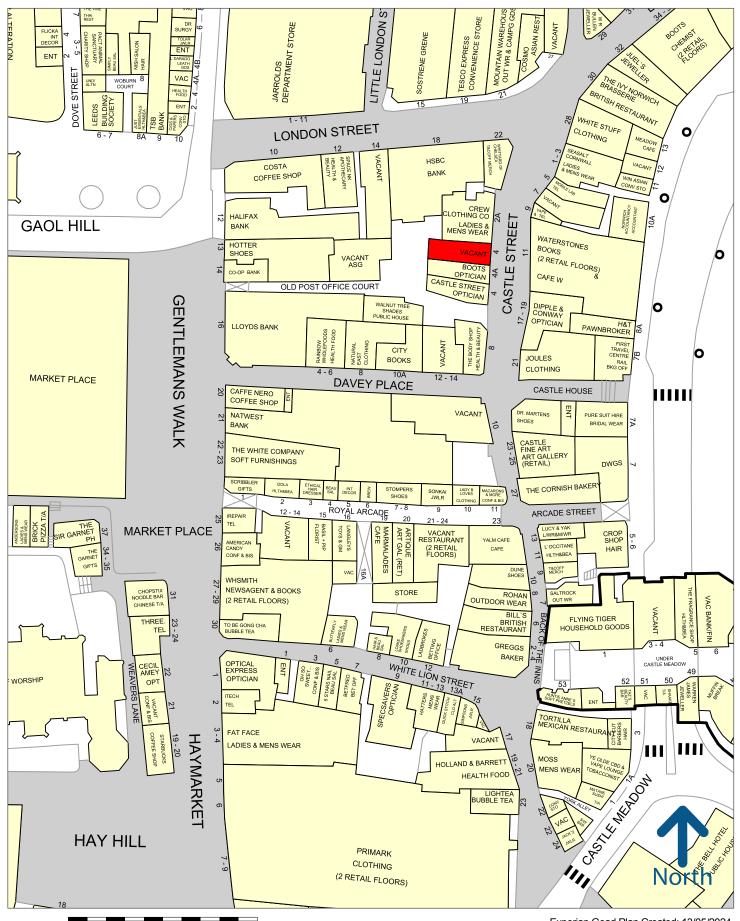

#### **LOCATION**

The property is situated in Castle Street within the city centre's prime shopping linking London Street, Gentlemans Walk and Back of the Inns and has one of the busiest footfalls in the city being on the tourist route to Norwich Cathedral and the Lanes, Norwich's independent retail quarter.

Adjacent to Crew Clothing and Boots Opticians the property also benefits from being opposite Waterstones and independent opticians Dipple & Conway. Nearby occupiers include The Ivy, White Stuff, Seasalt, Joules, Dr Martens, The Body Shop and Whittards of Chelsea.