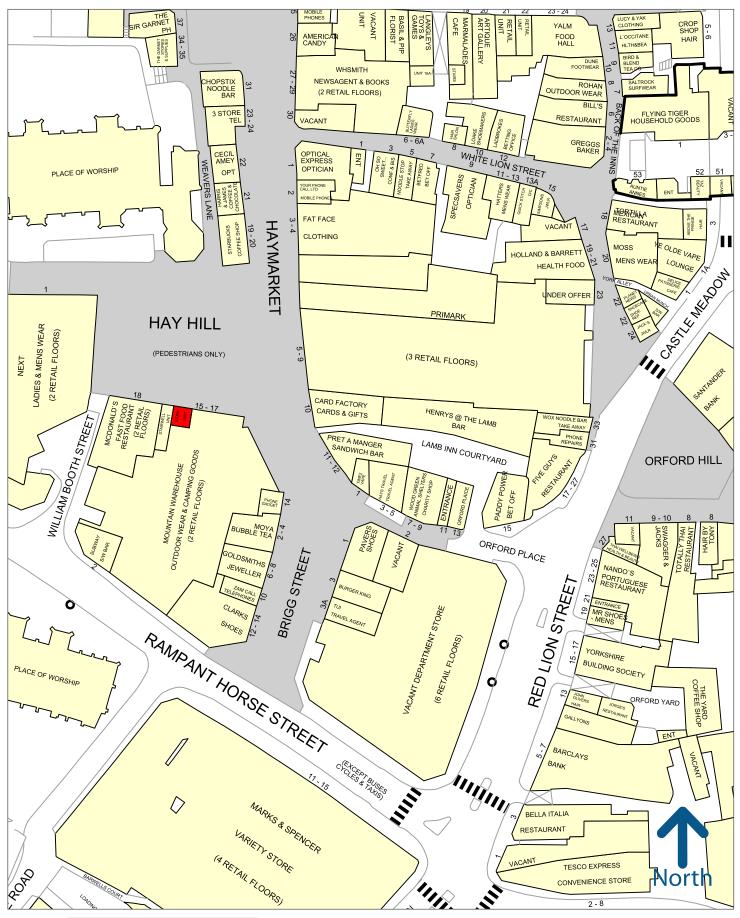

#### **LOCATION**

Located in the heart of Norwich fronting on to the recently enhanced public space on Hay Hill adjacent to Mountain Warehouse and McDonalds. Nearby retailers include Next, Primark, Marks & Spencer, Clarks, Pavers, FatFace, Pret a Manger and Card Factory.