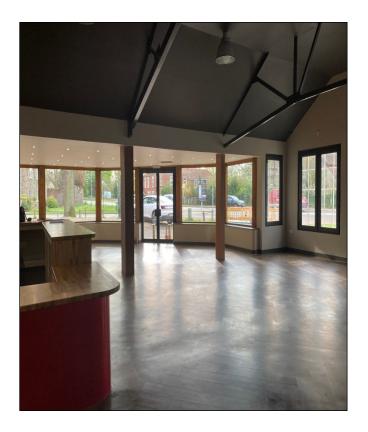

#### **ACCOMMODATION**

The property is well fitted and ready for immediate trading. It can be let as a whole or it can be subdivided Additional external storage and details of loading area can be provided.

|                        | Area       | Quoting rent |
|------------------------|------------|--------------|
|                        | sq ft/sq m | pax          |
| Coffee Bar             | 1,024/95   | £20,000      |
| Vehicle Display        | 511/48     | To be        |
| (front entrance)       |            | discussed    |
| Vehicle Display        | 1,356/254  | £20,000      |
| (front)                |            |              |
| Vehicle Display (rear) | 718/67     | £7,200       |
| Car parking and rear   |            | Included     |
| storage                |            |              |