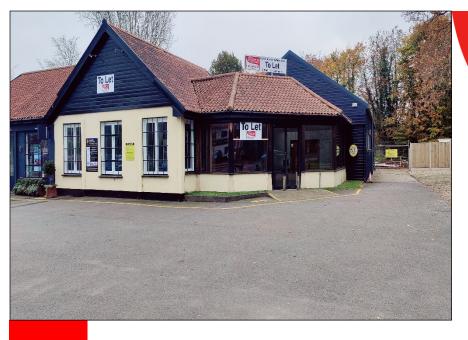

## UNIT 3, NORWICH ROAD HORSTEAD, NR12 7EE

Situated opposite the well-known landmark and extremely popular Recruiting Sergeant pub, the unit is **prominent** and has **good roadside frontage** with plenty of **parking** immediately in front of the unit.