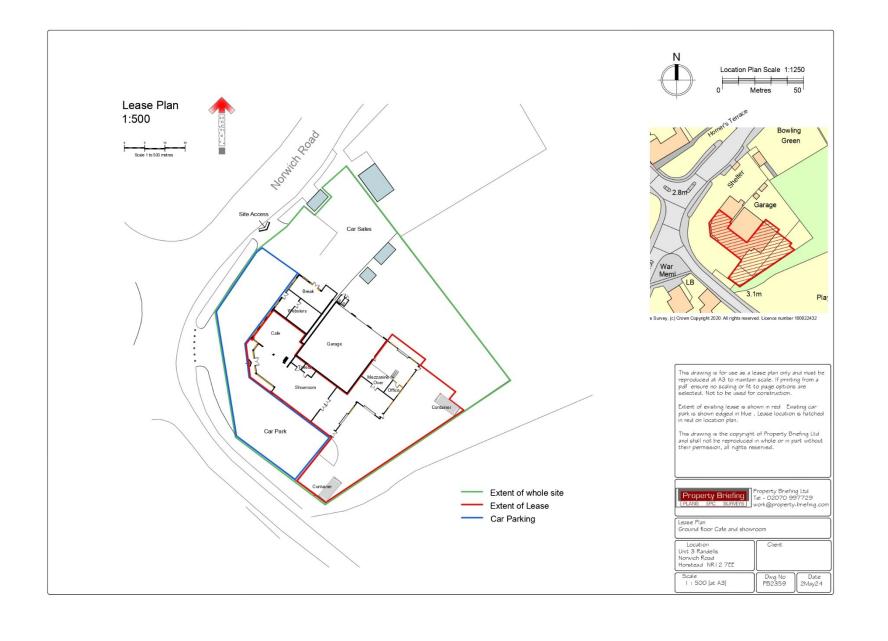

#### **LOCATION**

The property is located in the village of Horstead/Coltishall on the main Norwich to North Walsham road (B1150). Unit 3 shares the site with Horstead Garage, Websters Estate Agents and Break Charity.

Situated opposite the well-known landmark and extremely popular Recruiting Sergeant pub, the unit is **prominent** and has **good roadside frontage** with plenty of **parking** immediately in front of the unit.