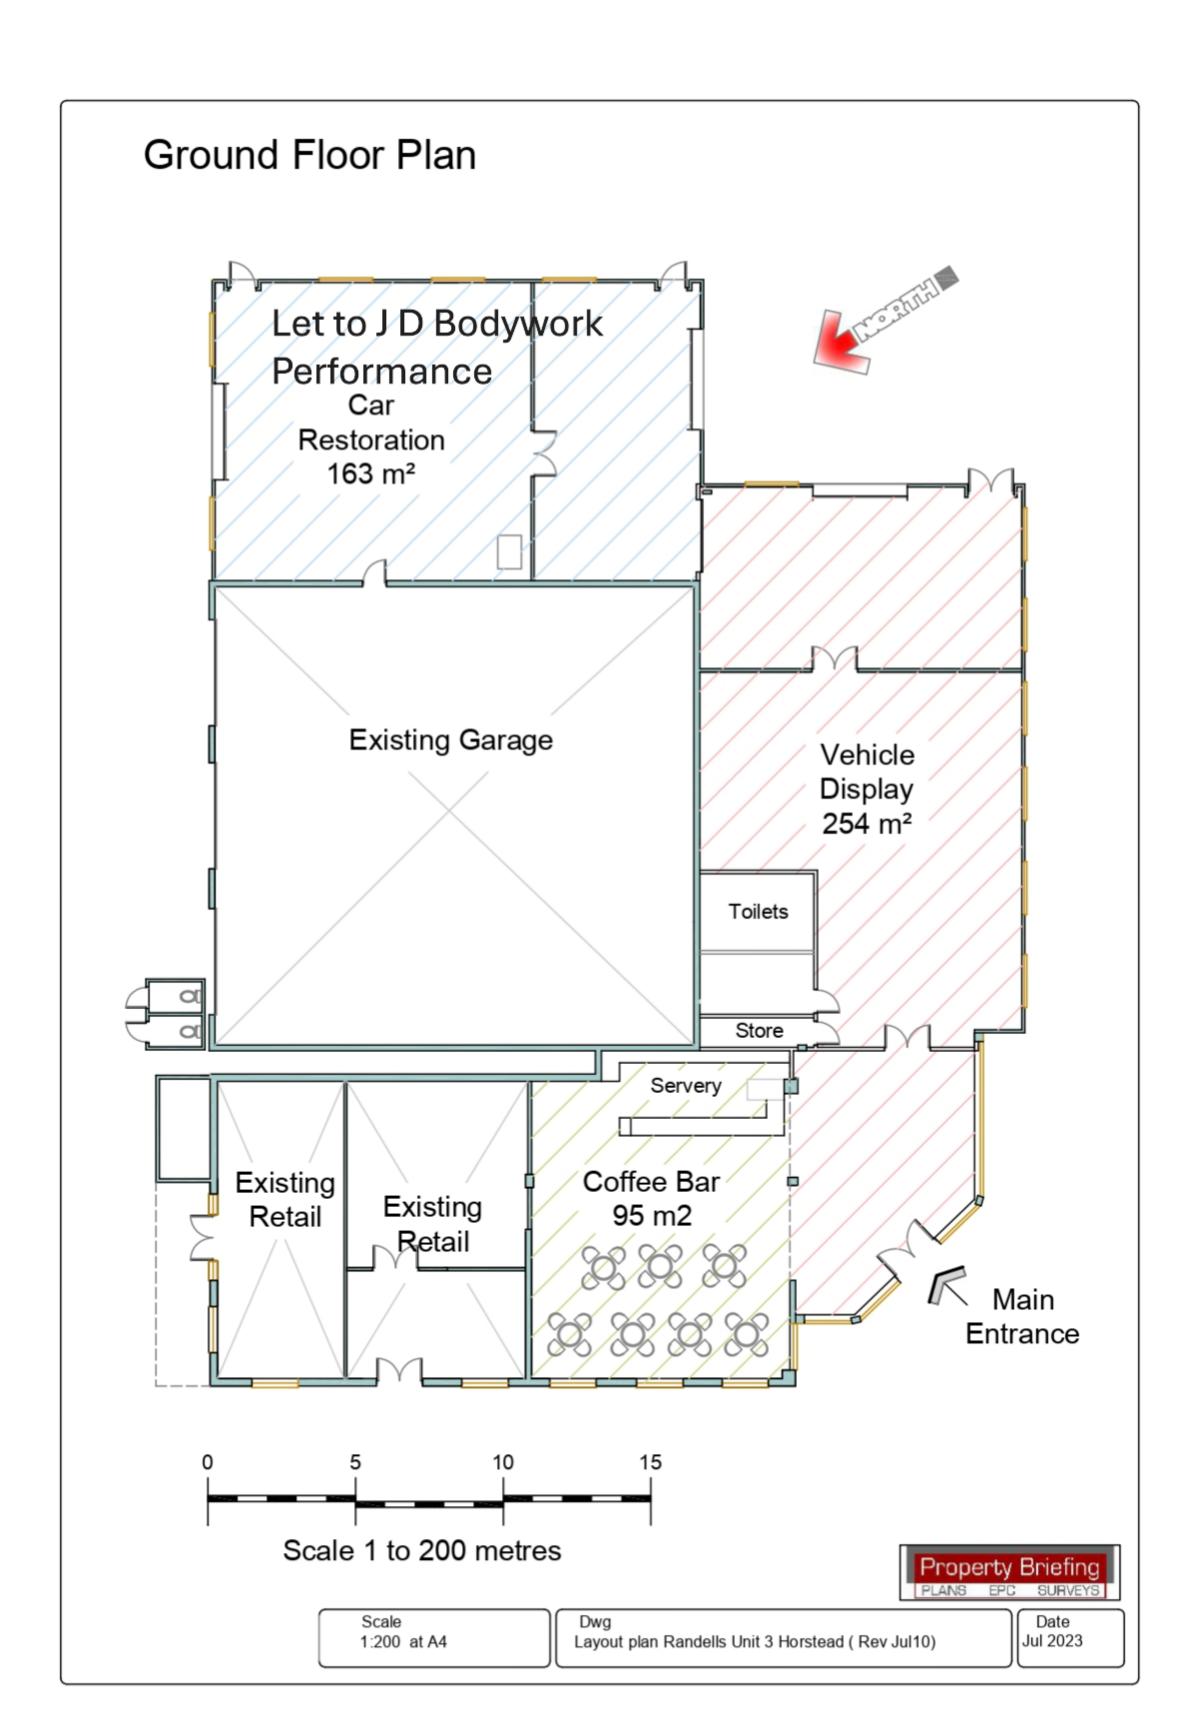

#### **ACCOMMODATION**

The property is well fitted and ready for immediate trading. It can be let as a whole or it can be subdivided Additional external storage and details of loading area can be provided.

|                        | Area       | Quoting rent |
|------------------------|------------|--------------|
|                        | sq ft/sq m | pax          |
| Coffee Bar             | 1,024/95   | £20,000      |
| Vehicle Display        | 511/48     | To be        |
| (front entrance)       |            | discussed    |
| Vehicle Display        | 1,356/254  | £20,000      |
| (front)                |            |              |
| Vehicle Display (rear) | 718/67     | £7,200       |
| Car parking and rear   |            | Included     |
| storage                |            |              |