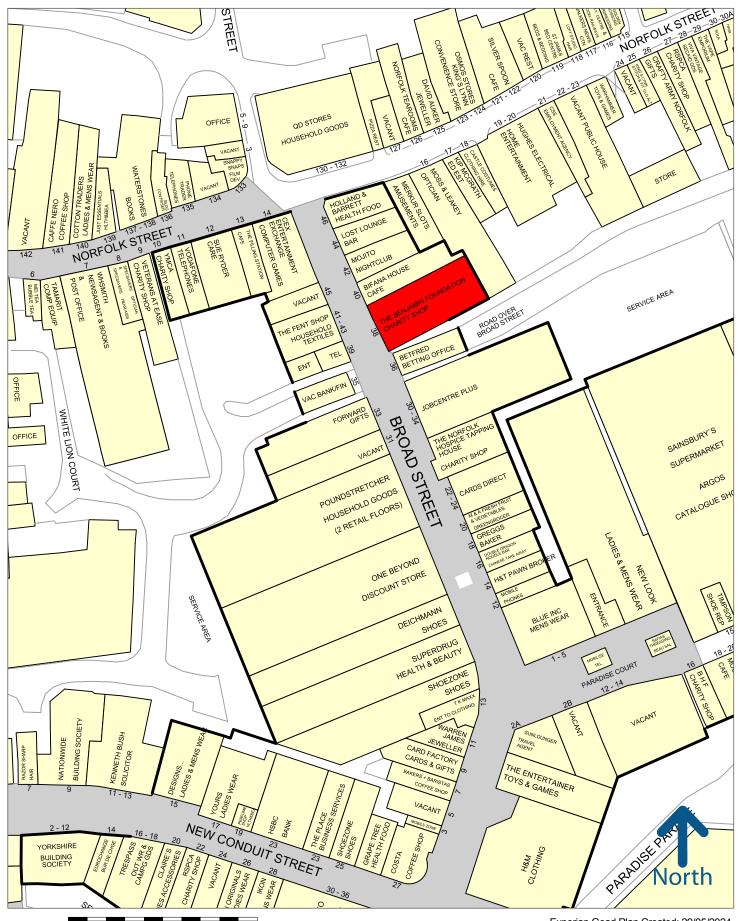

Major multiple retailers located in the town include M&S, Boots, Primark, H&M, Sainsburys and WHSmith.

The property is situated in a busy pedestrianised location on Broad Street adjoining the entrance to the Vancouver Centre. Nearby occupiers include CEX, Holland & Barrett, Waterstones, Greggs, Poundstretcher, Superdrug and Betfred.