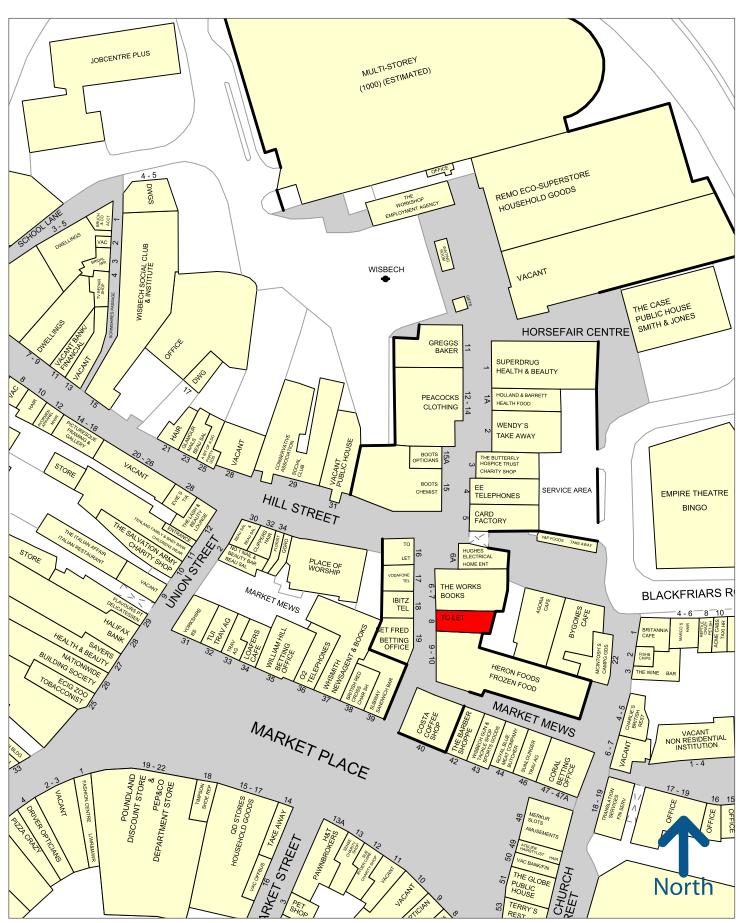

#### LOCATION

The subject property occupies a prominent location within the Horsefair Shopping Centre, which links Market Place and Hill Street, adjacent to **The Works** and **Heron Foods** which is the only supermarket in Wisbech town centre.

Horsefair provides the main parking provision for Wisbech town centre with nearly 400 spaces offering free car parking for up to 3 hours. In addition the town's bus station links directly into the centre. Other nearby retailers within Horsefair include **Costa**, **Subway**, **Card Factory**, **Holland & Barrett**, **Superdrug**, **Greggs**, **Peacocks**, and **Boots**.