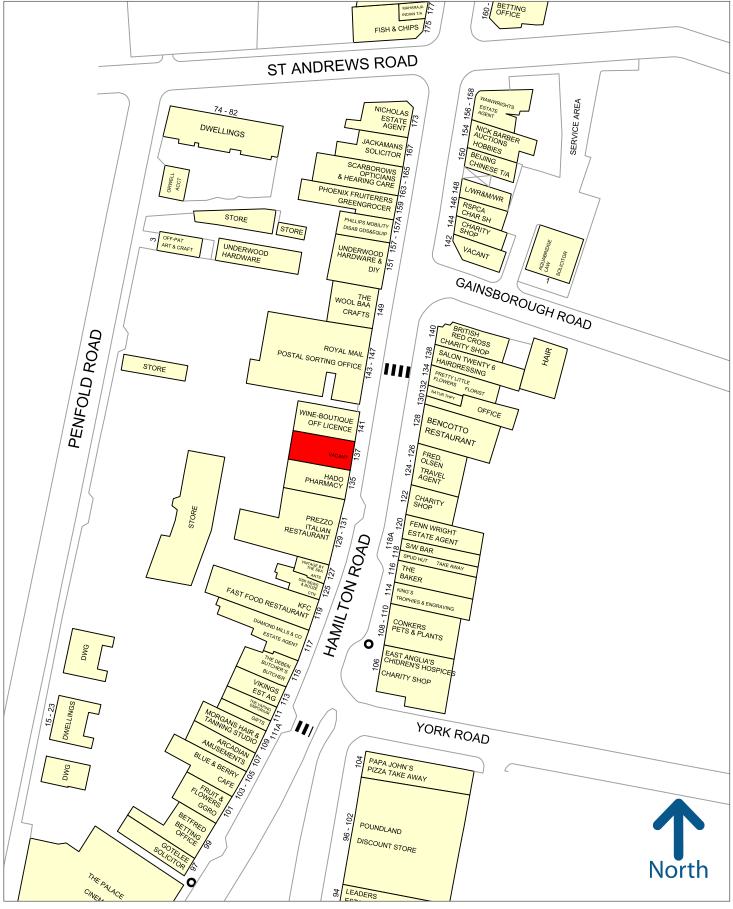

The property is located on Hamilton Road which is the prime shopping destination in Felixstowe. The property is adjacent to **Hado Pharmacy** and **Wine Boutique**.

National multiple occupiers nearby include **Prezzo**, **KFC**, **Tesco**, **Specsavers** and **Poundland**.

Experian Goad Plan Created: 24/06/2024 Created By: Francis Darrah