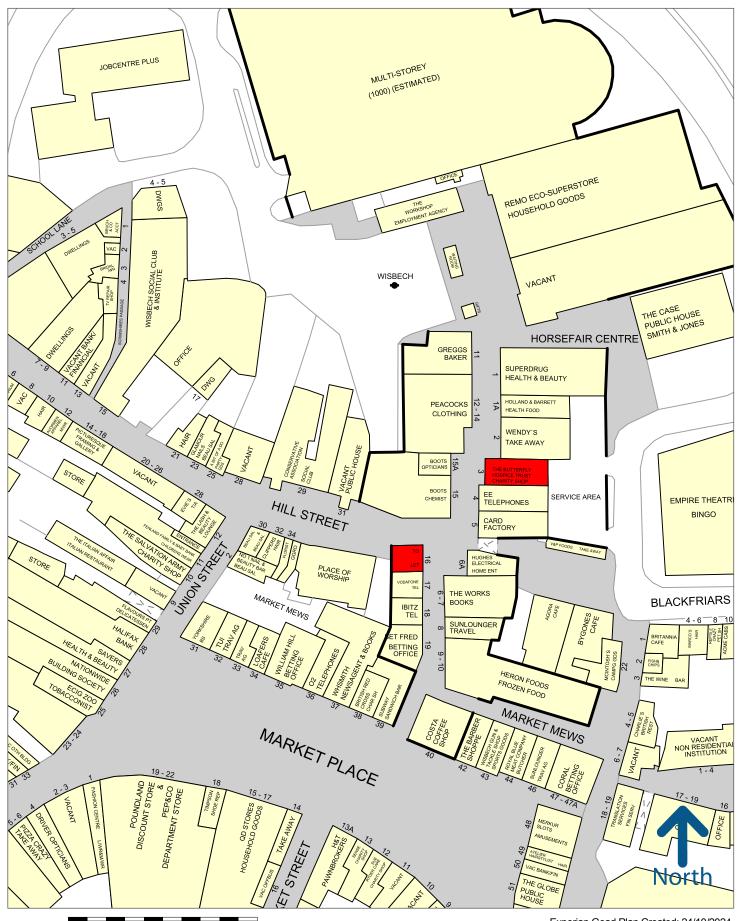

#### **LOCATION**

The subject properties occupy a prominent location within the Horsefair Shopping Centre.

Horsefair provides the main parking provision for Wisbech town centre with nearly 400 spaces offering free car parking for up to 3 hours. In addition, the town's bus station links directly into the centre. Other nearby retailers within Horsefair include The Works, Hughes, Card Factory, Holland & Barrett, Superdrug, Greggs, Wendys, Heron Foods, Subway and Vodafone.

Tel 01603 666630

1 Bank Plain, Norwich, NR2 4SF

Email: info@fdarrah.co.uk
www.francisdarrah.co.uk

50 metres

Experian Goad Plan Created: 24/10/2024 Created By: Francis Darrah