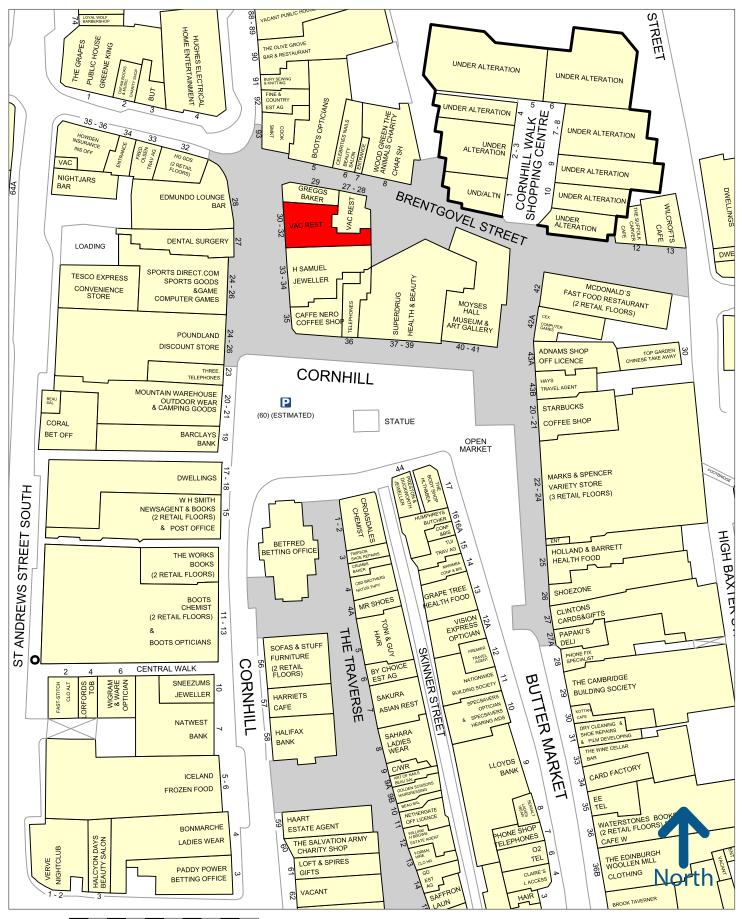

The property is in a prime town centre location adjacent to Greggs and H Samuel, opposite Edmundo Lounge and close to numerous multiple retailers including Sports Direct, Caffé Nero, Boots Opticians, 3 Store, Mountain Warehouse and Superdrug.