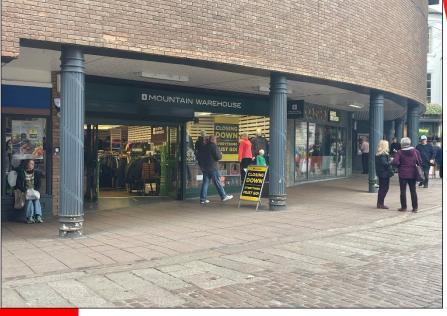

21 LONDON STREET

**NORWICH, NR2 1JE** 

# **LOCATION**

The property is situated on London Street, a busy retail thoroughfare, linking the professional business district, the Cathedral and Norwich's railway station to the city centre.

The property is adjacent to **Tesco Express** and Cosmo. Other occupiers in the immediate vicinity include Jarrolds Department Store, Sostrene Grene, Costa, Space NK, White Stuff, Seasalt, and The Ivy.