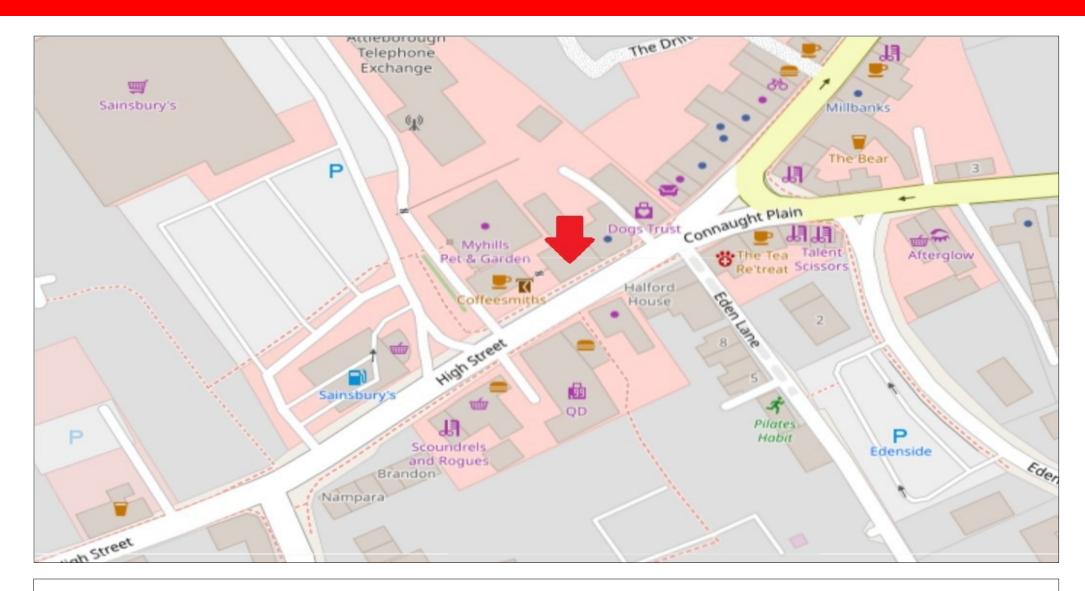

#### **LOCATION**

Attleborough is an attractive and historic Norfolk market town located approximately 16 miles west of Norwich and 17 miles east of Thetford via the A11.

The property is prominently located on High Street adjacent to Myhills Pet and Garden Shop and close to Sainsburys.