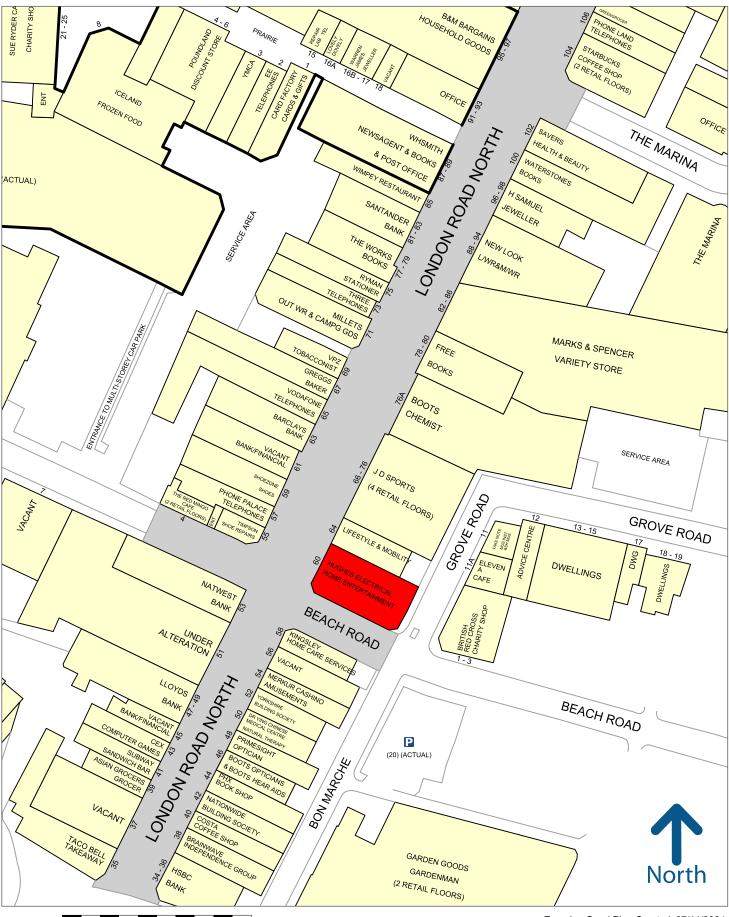

The property is located in a prime retail position on London Road North. Nearby multiple retailers include J D Sports, Boots, Marks and Spencer, New Look, Greggs, Vodafone, Barclays Bank and NatWest Bank.

Tel 01603 666630

1 Bank Plain, Norwich, NR2 4SF

Email: info@fdarrah.co.uk

www.francisdarrah.co.uk

50 metres

Experian Goad Plan Created: 07/11/2024 Created By: Francis Darrah