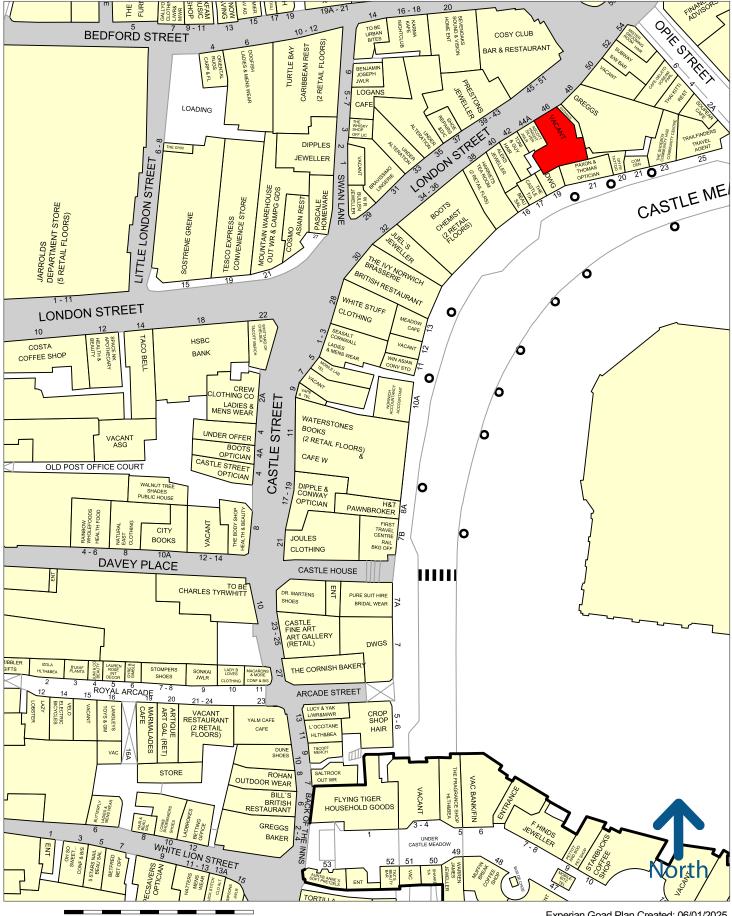

### 46 LONDON STREET, NORWICH, NR2 1LA

**LOCATION** 

The property is situated on London Street, a busy pedestrianised street, adjacent to **Greggs** and opposite **Prestons Jewellers**. Other national multiple occupiers in the vicinity include **Boots**, **Cosy Club**, **Subway** and **Bravissimo**.