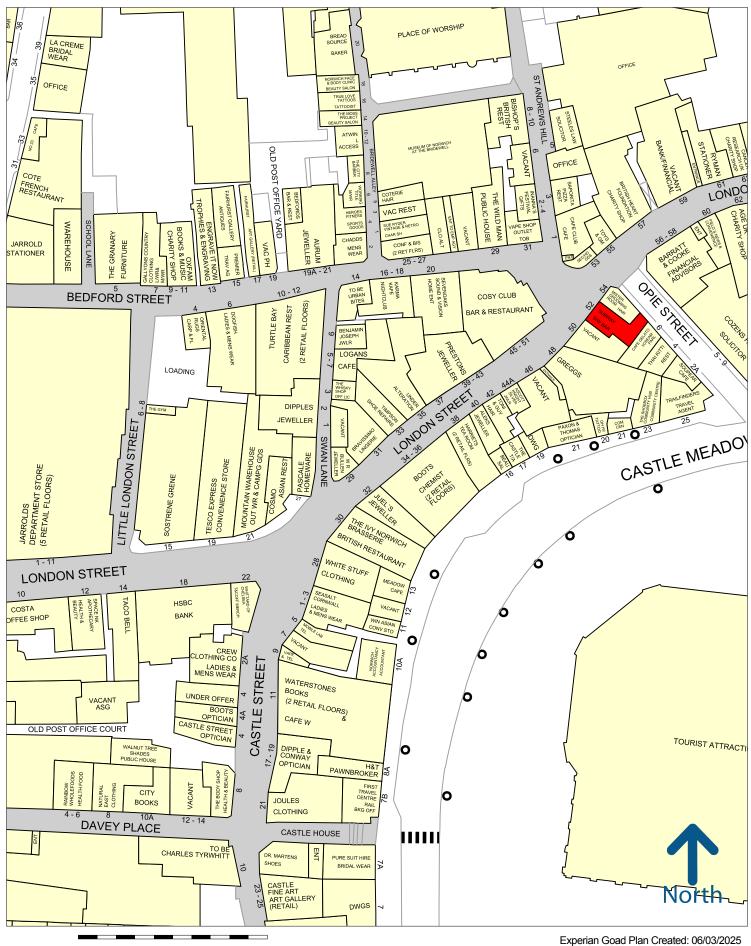

#### **LOCATION**

The property is prominently located in London Street close to its junction with Bedford Street and Opie Street above **Subway**. The location benefits from significant pedestrian flow from the traditional professional areas to the city centre. Other nearby occupiers includes **Costa Coffee, Toni & Guy,** and **Boots The Chemist.** There are a number of jewellers in the immediate vicinity including **Prestons, Aleks** and **Austen & Blake**.

#### Norwich

50 metres

Created By: Francis Darrah